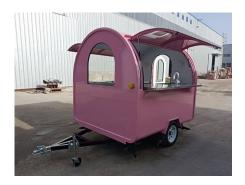

## FR220WD Food Trailer

## **Specification**

| Model:             | FR220WD                                                                                                                                                                                 |
|--------------------|-----------------------------------------------------------------------------------------------------------------------------------------------------------------------------------------|
| Dimensions:        | 220*200*235cm                                                                                                                                                                           |
| Color:             | Pink                                                                                                                                                                                    |
| Window:            | Concession windows, with gas struts                                                                                                                                                     |
| Electrical:        | 110V/60HZ                                                                                                                                                                               |
| Net Weight:        | 550KG/650KG                                                                                                                                                                             |
| Material:          | Frame: Galvanized steel Exterior wall: Cold-rolled steel Insulation: 25mm black cotton Interior wall: ACM Workbench: 201 stainless steel Floor: Non-slip aluminium checkered floor      |
| Accessory:         | 88cm safety chain Trailer hitch ball Trailer coupler Trailer stabilizers Heavy-duty trailer jack with wheel Flip down stainless steel serving shelves Door stop 7 pin trailer connector |
| Electrical System: | Electrical panel board Circuit breaker Power sockets Generator receptacle Electrical wires                                                                                              |
| Lighting:          | Interior lighting units Side lights Trailer tail lights & red reflectors License light                                                                                                  |
| Water Sink Kits:   | 2 compartment water sinks Hand sink Commercial faucets for cold & hot water Floor drain                                                                                                 |

## **Details**

- Front - - Side - - Side -

- Front - - Side - - Door -

- Tow Bar - - Trailer Connector- - Interior -

- Fridge - - Cabinets - - Sink -