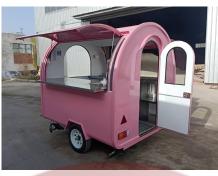

## FR220WD Food Trailer

## **Specification**

| Model:             | FR220WD                                                                                                                                                                                 |
|--------------------|-----------------------------------------------------------------------------------------------------------------------------------------------------------------------------------------|
| Dimensions:        | 220*200*235cm                                                                                                                                                                           |
| Color:             | Pink                                                                                                                                                                                    |
| Window:            | Concession windows, with gas struts                                                                                                                                                     |
| Electrical:        | 110V/60HZ                                                                                                                                                                               |
| Net Weight:        | 550KG/650KG                                                                                                                                                                             |
| Material:          | Frame: Galvanized steel Exterior wall: Cold-rolled steel Insulation: 25mm black cotton Interior wall: ACM Workbench: 201 stainless steel Floor: Non-slip aluminium checkered floor      |
| Accessory:         | 88cm safety chain Trailer hitch ball Trailer coupler Trailer stabilizers Heavy-duty trailer jack with wheel Flip down stainless steel serving shelves Door stop 7 pin trailer connector |
| Electrical System: | Electrical panel board Circuit breaker Power sockets Generator receptacle Electrical wires                                                                                              |
| Lighting:          | Interior lighting units Side lights Trailer tail lights & red reflectors License light                                                                                                  |
| Water Sink Kits:   | 2 compartment water sinks Hand sink Commercial faucets for cold & hot water Floor drain                                                                                                 |

## **Details**

- Front - - Side - - Side -

- Front - - Side - - Door -

- Tow Bar - - Trailer Connector- - Interior -

- Fridge - - Cabinets - - Sink -