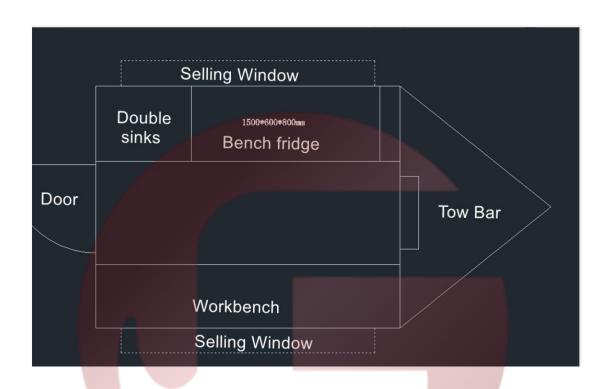

-|----------------------------------------------------------------------------------|
| Kitchen Equipment:   | 201 stainless steel worktables<br>Under-counter fridge                           |
| Warranty:            | 1 year warranty for free                                                         |

For more information on this model, such as size options, pricing, standard configurations, customization and upgrades, production time, delivery terms, etc., please email **sales@etofoodcarts.com**. Our sales agent will contact you within a day or even sooner to address any inquiries you may have.



## **Details**







- Front - - Side - - Side -







- Front - - Side - - Door -







- Tow Bar - - Trailer Connector- - Interior -







- Fridge - - Cabinets - - Sink -

## Floor Plan