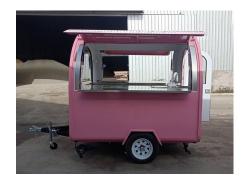

## FR220WD Food Trailer

## **Specification**

| Model:             | FR220WD                                                                                                                                                                                 |
|--------------------|-----------------------------------------------------------------------------------------------------------------------------------------------------------------------------------------|
| Dimensions:        | 220*200*235cm                                                                                                                                                                           |
| Color:             | Pink                                                                                                                                                                                    |
| Window:            | Concession windows, with gas struts                                                                                                                                                     |
| Electrical:        | 110V/60HZ                                                                                                                                                                               |
| Net Weight:        | 550KG/650KG                                                                                                                                                                             |
| Material:          | Frame: Galvanized steel Exterior wall: Cold-rolled steel Insulation: 25mm black cotton Interior wall: ACM Workbench: 201 stainless steel Floor: Non-slip aluminium checkered floor      |
| Accessory:         | 88cm safety chain Trailer hitch ball Trailer coupler Trailer stabilizers Heavy-duty trailer jack with wheel Flip down stainless steel serving shelves Door stop 7 pin trailer connector |
| Electrical System: | Electrical panel board Circuit breaker Power sockets Generator receptacle Electrical wires                                                                                              |
| Lighting:          | Interior lighting units Side lights Trailer tail lights & red reflectors License light                                                                                                  |
| Water Sink Kits:   | 2 compartment water sinks Hand sink Commercial faucets for cold & hot water Floor drain                                                                                                 |