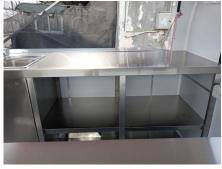

## **Specification**

| Model:             | FR220WD                                                                                                                                                                                 |
|--------------------|-----------------------------------------------------------------------------------------------------------------------------------------------------------------------------------------|
| Dimensions:        | 220*200*235cm                                                                                                                                                                           |
| Color:             | Pink                                                                                                                                                                                    |
| Window:            | Concession windows, with gas struts                                                                                                                                                     |
| Electrical:        | 110V/60HZ                                                                                                                                                                               |
| Net Weight:        | 550KG/650KG                                                                                                                                                                             |
| Material:          | Frame: Galvanized steel Exterior wall: Cold-rolled steel Insulation: 25mm black cotton Interior wall: ACM Workbench: 201 stainless steel Floor: Non-slip aluminium checkered floor      |
| Accessory:         | 88cm safety chain Trailer hitch ball Trailer coupler Trailer stabilizers Heavy-duty trailer jack with wheel Flip down stainless steel serving shelves Door stop 7 pin trailer connector |
| Electrical System: | Electrical panel board Circuit breaker Power sockets Generator receptacle Electrical wires                                                                                              |
| Lighting:          | Interior lighting units Side lights Trailer tail lights & red reflectors License light                                                                                                  |
| Water Sink Kits:   | 2 compartment water sinks Hand sink Commercial faucets for cold & hot water Floor drain                                                                                                 |

## **Details**

- Front - - Side - - Side -

- Front - - Side - - Door -

- Tow Bar - - Trailer Connector- - Interior -

- Fridge - - Cabinets - - Sink -