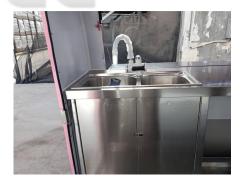

## **Specification**

| Model:             | FR220WD                                                                                                                                                                                 |
|--------------------|-----------------------------------------------------------------------------------------------------------------------------------------------------------------------------------------|
| Dimensions:        | 220*200*235cm                                                                                                                                                                           |
| Color:             | Pink                                                                                                                                                                                    |
| Window:            | Concession windows, with gas struts                                                                                                                                                     |
| Electrical:        | 110V/60HZ                                                                                                                                                                               |
| Net Weight:        | 550KG/650KG                                                                                                                                                                             |
| Material:          | Frame: Galvanized steel Exterior wall: Cold-rolled steel Insulation: 25mm black cotton Interior wall: ACM Workbench: 201 stainless steel Floor: Non-slip aluminium checkered floor      |
| Accessory:         | 88cm safety chain Trailer hitch ball Trailer coupler Trailer stabilizers Heavy-duty trailer jack with wheel Flip down stainless steel serving shelves Door stop 7 pin trailer connector |
| Electrical System: | Electrical panel board Circuit breaker Power sockets Generator receptacle Electrical wires                                                                                              |
| Lighting:          | Interior lighting units Side lights Trailer tail lights & red reflectors License light                                                                                                  |
| Water Sink Kits:   | 2 compartment water sinks Hand sink Commercial faucets for cold & hot water Floor drain                                                                                                 |

## **Details**

- Front - - Side - - Side -

- Front - - Side - - Door -

- Tow Bar - - Trailer Connector- - Interior -

- Fridge - - Cabinets - - Sink -