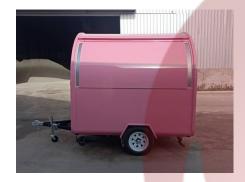

## FR220WD Food Trailer

## **Specification**

| Model:             | FR220WD                                                                                                                                                                                 |
|--------------------|-----------------------------------------------------------------------------------------------------------------------------------------------------------------------------------------|
| Dimensions:        | 220*200*235cm                                                                                                                                                                           |
| Color:             | Pink                                                                                                                                                                                    |
| Window:            | Concession windows, with gas struts                                                                                                                                                     |
| Electrical:        | 110V/60HZ                                                                                                                                                                               |
| Net Weight:        | 550KG/650KG                                                                                                                                                                             |
| Material:          | Frame: Galvanized steel Exterior wall: Cold-rolled steel Insulation: 25mm black cotton Interior wall: ACM Workbench: 201 stainless steel Floor: Non-slip aluminium checkered floor      |
| Accessory:         | 88cm safety chain Trailer hitch ball Trailer coupler Trailer stabilizers Heavy-duty trailer jack with wheel Flip down stainless steel serving shelves Door stop 7 pin trailer connector |
| Electrical System: | Electrical panel board Circuit breaker Power sockets Generator receptacle Electrical wires                                                                                              |
| Lighting:          | Interior lighting units Side lights Trailer tail lights & red reflectors License light                                                                                                  |
| Water Sink Kits:   | 2 compartment water sinks Hand sink Commercial faucets for cold & hot water Floor drain                                                                                                 |

## **Details**

- Front - - Side - - Side -

- Front - - Side - - Door -

- Tow Bar - - Trailer Connector- - Interior -

- Fridge - - Cabinets - - Sink -